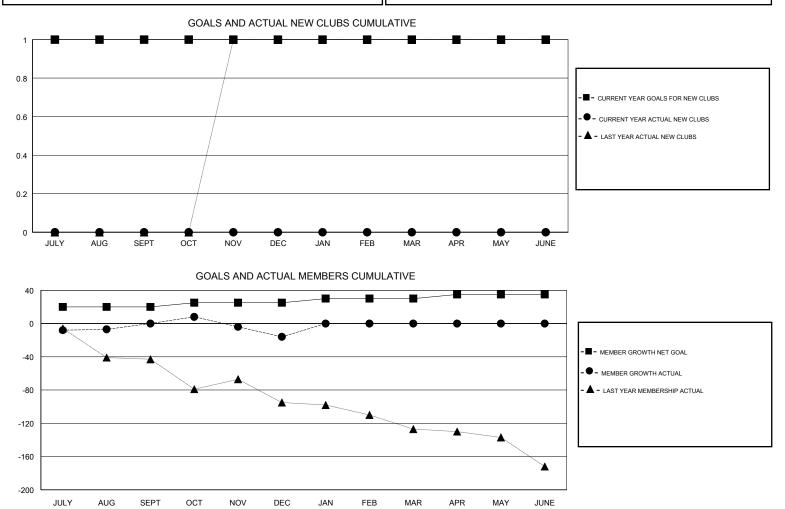

## **CINDY GREGG** LOCATION OHIO GMT CA GMT: Clubs Members RESULTS FOR 2018-2019 RESULTS FOR 2018-2019 NEW CLUB GOAL NEW CLUBS DROPPED CLUBS MEMBER GROWTH NET MEMBER GROWTH DROPPED QUARTER QUARTER GOAL ACTUAL MEMBERS ACTUAL (including transfers) 1 0 0 20 30 26 JULY/AUG/SEPT JULY/AUG/SEPT 0 0 0 5 26 42 OCT/NOV/DEC OCT/NOV/DEC 0 0 0 5 0 0 JAN/FEB/MAR JAN/FEB/MAR 0 0 0 0 0 5 APR/MAY/JUNE APR/MAY/JUNE

| DROPPED CLUBS: 0 | 22 CLUBS OF 56 ADDED 1 OR MORE<br>NEW MEMBERS | GENDER DISTRIBUTION   MALE 1,037 (68.68%)   FEMALE 473 (31.32%) |     |
|------------------|-----------------------------------------------|-----------------------------------------------------------------|-----|
| DROPPED MEMBERS  |                                               | Women Percentage Fiscal Year Goal: 40%                          |     |
| DECEASED 13      | CLICK HERE FOR CUMULATIVE                     | TOTAL FAMILY UNIT MEMBERS                                       | 283 |
| CLUB CANCELLED 0 | MEMBERSHIP DATA                               |                                                                 | 147 |
| OTHER 55         |                                               | FAMILY MEMBERS PAYING HALF<br>DUES                              | 147 |
| TOTAL 68         |                                               |                                                                 |     |